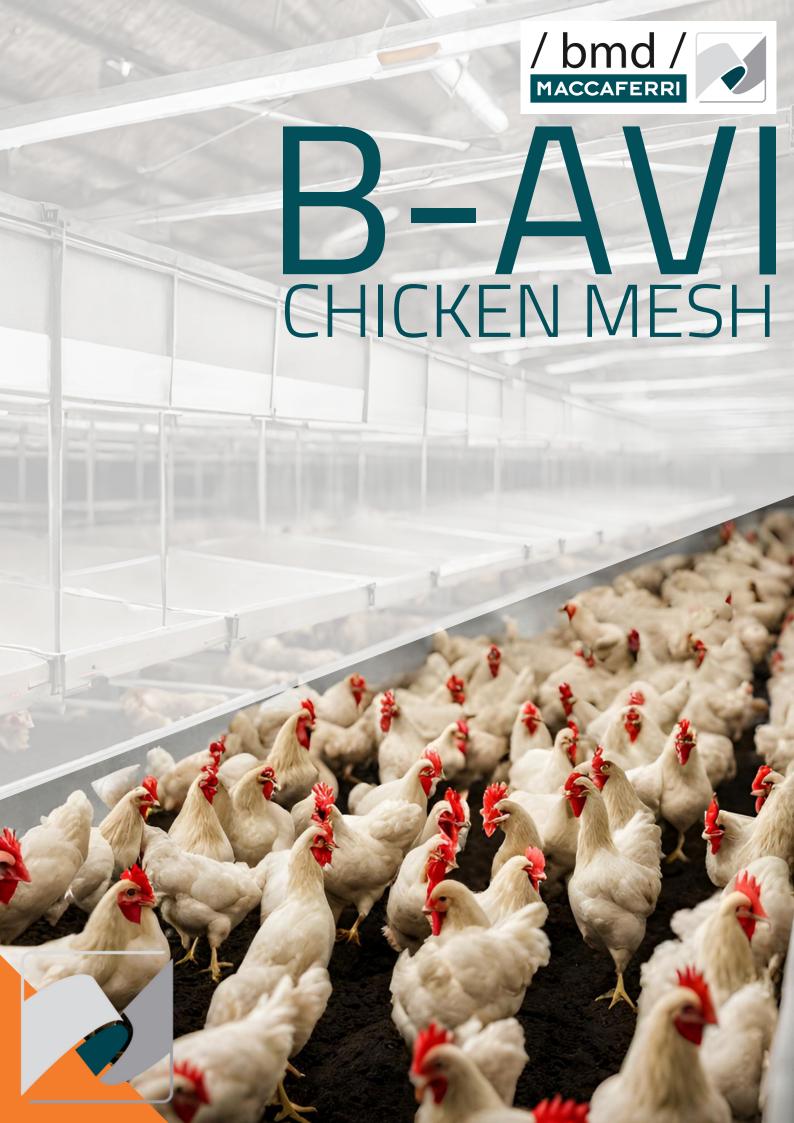

### **B-AVI**

### Line of meshs for the agribusiness to protect and breed birds

The b-avi mesh was specially developed for the poultry segment, being resistant to high temperatures and exposure to the weather. The mesh is simply ideal for the best protection of birds, respecting the standards of the Ministry of Agriculture, Livestock and Supply (MAPA), with an opening of up to 1 inch to prevent the entry of birds and other animals.