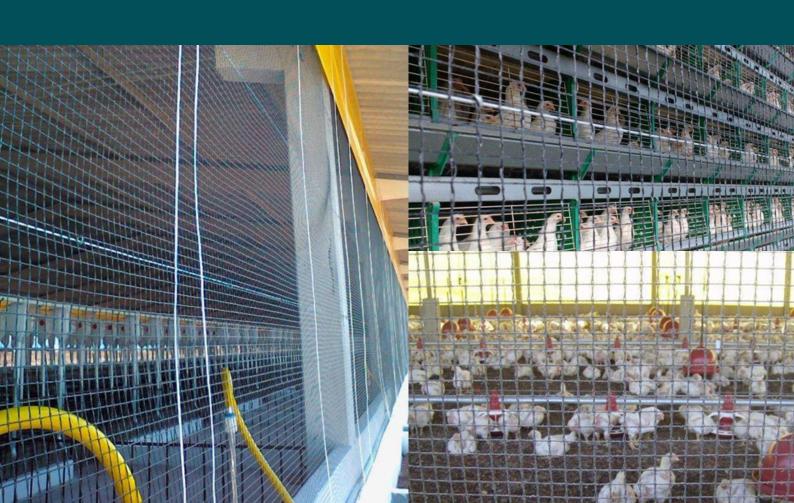

### Line of meshs for the agribusiness to protect and breed birds

The b-avi mesh was specially developed for the poultry segment, being resistant to high temperatures and exposure to the weather. The mesh is simply ideal for the best protection of birds, respecting the standards of the Ministry of Agriculture, Livestock and Supply (MAPA), with an opening of up to 1 inch to prevent the entry of birds and other animals.

#### **RECOMMENDED INSTALLATION:**

- The installation of the Avian Mesh is very simple:
- Stretch the mesh at the height of the Farm;
- Interlace a Multi-Purpose Cable from BMD Textiles or Wire at the top,
  middle and bottom of the mesh;
- Stretch the cable to the other end of the farm intertwining through the screen and fasten in the column;
- Attach the Mesh to each column with nylon clamp 66 (Hellermann tape);
- Concrete or fasten on hooks at the bottom.