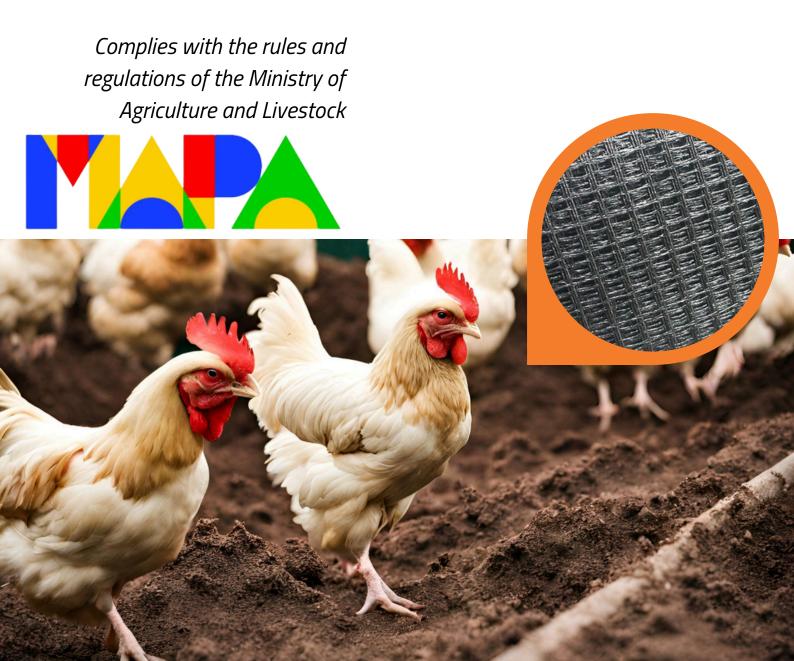

### Line of meshs for the agribusiness to protect and breed birds

The b-avi mesh was specially developed for the poultry segment, being resistant to high temperatures and exposure to the weather. The mesh is simply ideal for the best protection of birds, respecting the standards of the Ministry of Agriculture, Livestock and Supply (MAPA), with an opening of up to 1 inch to prevent the entry of birds and other animals.